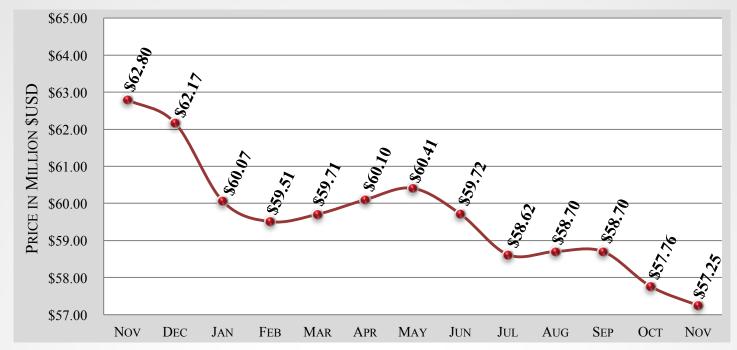

#### GULFSTREAM G650/ER - 12 MONTH ASKING PRICE TREND

### GULFSTREAM G650/ER – 6 MONTH MARKET HISTORY

| MONTH                        | JULY    | AUG     | SEPT    | ОСТ     | Nov     | CURRENT | AVERAGE |
|------------------------------|---------|---------|---------|---------|---------|---------|---------|
| AVERAGE<br>ASK PRICE         | \$58.6M | \$58.7M | \$58.7M | \$57.8M | \$57.2м | \$57.6м | \$58.5M |
| Number For<br>Sale           | 15      | 15      | 15      | 14      | 13      | 12      | 14      |
| ACTIVE FLEET                 | 317     | 318     | 319     | 319     | 318     | 320     | 319     |
| PERCENTAGE<br>FOR SALE       | 5%      | 5%      | 6%      | 4%      | 4%      | 4%      | 5%      |
| Average<br>Year              | 2014    | 2104    | 2014    | 2014    | 2014    | 2015    | 2014    |
| AVERAGE<br>DAYS ON<br>MARKET | 357     | 383     | 404     | 419     | 467     | 461     | 415     |
| AVERAGE<br>AIRFRAME<br>TIME  | 641     | 581     | 597     | 708     | 788     | 781     | 683     |
| TRANSACTIONS                 | 0       | 0       | 0       | 3       | 1       | TBD     | 4 Total |