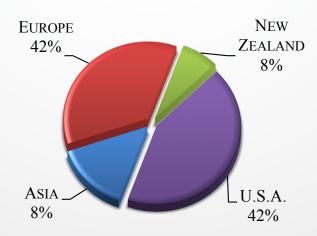

#### CURRENT GULFSTREAM G650/ER MARKET BY SELLER LOCATION

NOVEMBER 2017

### GULFSTREAM G650/ER MARKET DETAILS AS OF NOVEMBER 2017 ARRANGED BY LOCATION

| YEAR | DAYS ON<br>MARKET | ASK PRICE    | AIRFRAME TOTAL<br>TIME | LOCATION    |
|------|-------------------|--------------|------------------------|-------------|
| 2015 | 543               | \$62,500,000 | 674                    | Asia        |
| 2017 | 132               | \$65,250,000 | 35                     | Europe      |
| 2016 | 481               | \$66,950,000 | 150                    | Europe      |
| 2013 | 313               | \$45,500,000 | 852                    | Europe      |
| 2014 | 181               | \$53,900,000 | 1,382                  | Europe      |
| 2015 | 98                | \$54,995,000 | 1,570                  | Europe      |
| 2015 | 575               | \$59,500,000 | 706                    | New Zealand |
| 2016 | 439               | \$63,000,000 | 105                    | U.S.A.      |
| 2015 | 662               | \$59,950,000 | 150                    | U.S.A.      |
| 2013 | 439               | \$56,900,000 | 618                    | U.S.A.      |
| 2013 | 798               | \$49,900,000 | 1,125                  | U.S.A.      |
| 2012 | 872               | \$52,950,000 | 2,002                  | U.S.A.      |