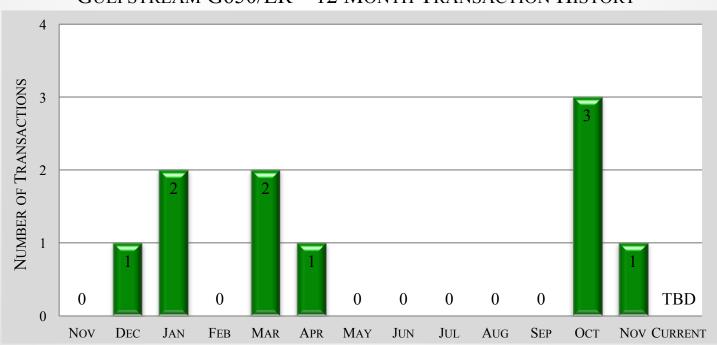

ET                 | 317     | 318     | 319     | 319     | 318     | 320     | 319     |
| PERCENTAGE<br>FOR SALE       | 5%      | 5%      | 6%      | 4%      | 4%      | 4%      | 5%      |
| Average<br>Year              | 2014    | 2104    | 2014    | 2014    | 2014    | 2015    | 2014    |
| AVERAGE<br>DAYS ON<br>MARKET | 357     | 383     | 404     | 419     | 467     | 461     | 415     |
| AVERAGE<br>AIRFRAME<br>TIME  | 641     | 581     | 597     | 708     | 788     | 781     | 683     |
| TRANSACTIONS                 | 0       | 0       | 0       | 3       | 1       | TBD     | 4 Total |

### GULFSTREAM G650/ER – 12 MONTH FOR SALE INVENTORY HISTORY





NOVEMBER 2017

#### GULFSTREAM G650/ER - 12 MONTH ASKING PRICE TREND



### GULFSTREAM G650/ER - 12 MONTH TRANSACTION HISTORY



NOVEMBER 2017

### GULFSTREAM G650/ER – AIRCRAFT BLUE BOOK VALUATIONS

| YEAR   | Average<br>Retail | AVERAGE WHOLESALE | Trend     |
|--------|-------------------|-------------------|-----------|
| 2012ER | \$50,000,000      | \$44,378,000      | No Change |
| 2013ER | \$53,000,000      | \$47,040,000      | No Change |
| 2014ER | \$55,000,000      | \$48,815,000      | No Change |
| 2015ER | \$57,000,000      | \$50,590,000      | No Change |
| 2016ER | \$62,000,000      | \$55,028,000      | No Change |
| 2017ER | \$72,500,000      | \$64,347,000      | No Change |

### GULFSTREAM G650/ER – VREF VALUATIONS

| YEAR   | Average<br>Retail | AVERAGE WHOLESALE | Trend        |
|--------|-------------------|-------------------|--------------|
| 2012   | \$47,000,000      | \$43,240,000