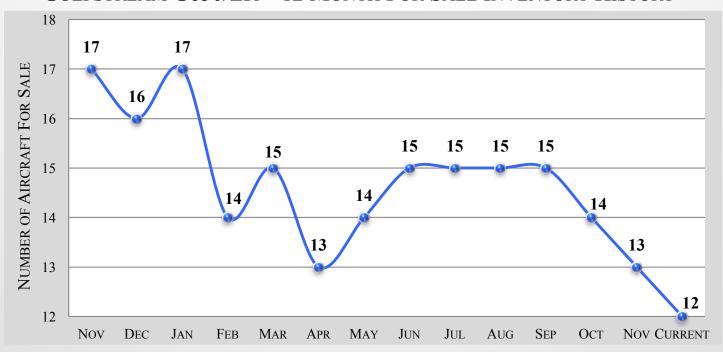

### GULFSTREAM G650/ER – 12 MONTH FOR SALE INVENTORY HISTORY

NOVEMBER 2017

### GULFSTREAM G650/ER – 6 MONTH MARKET HISTORY

| MONTH                        | JULY    | AUG     | SEPT    | ОСТ     | Nov     | CURRENT | AVERAGE |
|------------------------------|---------|---------|---------|---------|---------|---------|---------|
| AVERAGE<br>ASK PRICE         | \$58.6M | \$58.7M | \$58.7M | \$57.8M | \$57.2м | \$57.6м | \$58.5M |
| Number For<br>Sale           | 15      | 15      | 15      | 14      | 13      | 12      | 14      |
| ACTIVE FLEET                 | 317     | 318     | 319     | 319     | 318     | 320     | 319     |
| PERCENTAGE<br>FOR SALE       | 5%      | 5%      | 6%      | 4%      | 4%      | 4%      | 5%      |
| Average<br>Year              | 2014    | 2104    | 2014    | 2014    | 2014    | 2015    | 2014    |
| AVERAGE<br>DAYS ON<br>MARKET | 357     | 383     | 404     | 419     | 467     | 461     | 415     |
| AVERAGE<br>AIRFRAME<br>TIME  | 641     | 581     | 597     | 708     | 788     | 781     | 683     |
| TRANSACTIONS                 | 0       | 0       | 0       | 3       | 1       | TBD     | 4 Total |