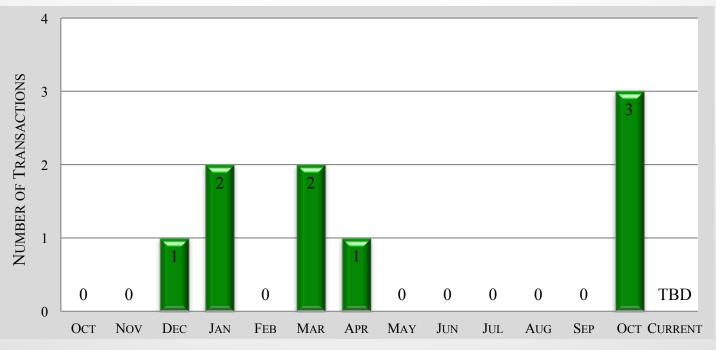

#### Gulfstream G650/ER - 12 Month Transaction History

| GULFSTREAM G650/ER – AIRCRAFT BLUE BOOK VALUATIONS |                   |                   |           |  |  |
|----------------------------------------------------|-------------------|-------------------|-----------|--|--|
| YEAR                                               | Average<br>Retail | AVERAGE WHOLESALE | Trend     |  |  |
| 2012ER                                             | \$50,000,000      | \$44,378,000      | NO CHANGE |  |  |
| 2013ER                                             | \$53,000,000      | \$47,040,000      | NO CHANGE |  |  |
| 2014ER                                             | \$55,000,000      | \$48,815,000      | NO CHANGE |  |  |
| 2015ER                                             | \$57,000,000      | \$50,590,000      | NO CHANGE |  |  |
| 2016ER                                             | \$62,000,000      | \$55,028,000      | NO CHANGE |  |  |
| 2017ER                                             | \$72,500,000      | \$64,347,000      | NO CHANGE |  |  |