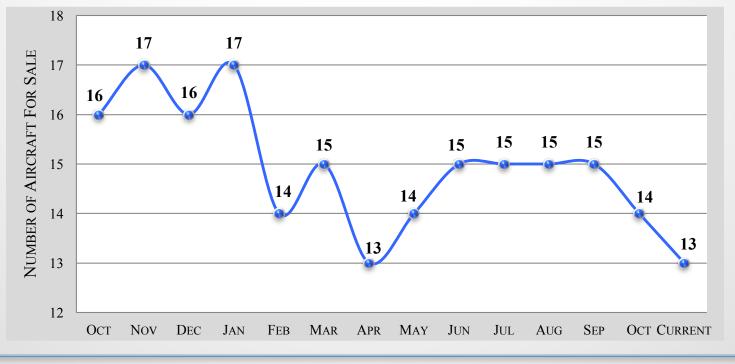

#### GULFSTREAM G650/ER – 12 MONTH FOR SALE INVENTORY HISTORY

www.AltusAviation.com | US: +1 888 337 3439 | EU: +49 1766 255 5634 | G650@AltusAviation.com

Gulfstream G650/ER - 12 Month Asking Price Trend

#### GULFSTREAM G650 MARKET OVERVIEW OCTOBER 2017

| C                            | GULFSTREAM G650/ER – 6 MONTH MARKET HISTORY |         |         |         |         |         |         |
|------------------------------|---------------------------------------------|---------|---------|---------|---------|---------|---------|
| Month                        | JUNE                                        | JULY    | AUG     | Sept    | Ост     | CURRENT | AVERAGE |
| AVERAGE<br>Ask Price         | \$59.7м                                     | \$58.6м | \$58.7м | \$58.7м | \$57.8м | \$57.2м | \$58.5м |
| NUMBER FOR<br>SALE           | 15                                          | 15      | 15      | 15      | 14      | 13      | 15      |
| ACTIVE FLEET                 | 317                                         | 317     | 318     | 319     | 319     | 318     | 318     |
| Percentage<br>For Sale       | 5%                                          | 5%      | 5%      | 6%      | 4%      | 4%      | 5%      |
| Average<br>Year              | 2014                                        | 2014    | 2104    | 2014    | 2014    | 2014    | 2014    |
| Average<br>Days on<br>Market | 379                                         | 357     | 383     | 404     | 419     | 467     | 402     |
| Average<br>Airframe<br>Time  | 651                                         | 641     | 581     | 597     | 708     | 788     | 661     |
| TRANSACTIONS                 | 0                                           | 0       | 0       | 0       | 3       | TBD     | 3 TOTAL |