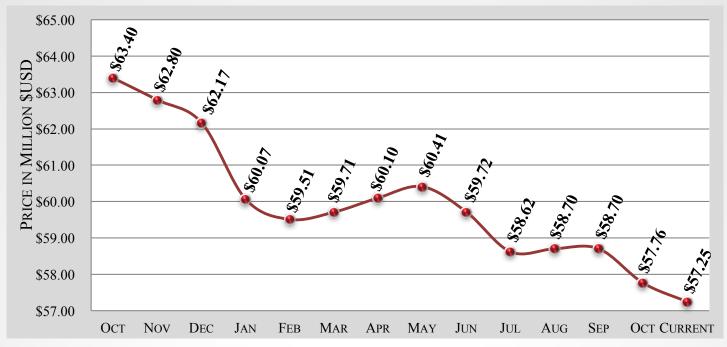

#### GULFSTREAM G650/ER – 12 MONTH FOR SALE INVENTORY HISTORY

www.AltusAviation.com | US: +1 888 337 3439 | EU: +49 1766 255 5634 | G650@AltusAviation.com

Gulfstream G650/ER - 12 Month Asking Price Trend

#### GULFSTREAM G650 MARKET OVERVIEW OCTOBER 2017

| C                            | GULFSTREAM G650/ER – 6 MONTH MARKET HISTORY |         |         |         |         |         |         |
|------------------------------|---------------------------------------------|---------|---------|---------|---------|---------|---------|
| Month                        | JUNE                                        | JULY    | AUG     | Sept    | Ост     | CURRENT | AVERAGE |
| AVERAGE<br>Ask Price         | \$59.7м                                     | \$58.6м | \$58.7м | \$58.7м | \$57.8м | \$57.2м | \$58.5м |
| NUMBER FOR<br>SALE           | 15                                          | 15      | 15      | 15      | 14      | 13      | 15      |
| ACTIVE FLEET                 | 317                                         | 317     | 318     | 319     | 319     | 318     | 318     |
| Percentage<br>For Sale       | 5%                                          | 5%      | 5%      | 6%      | 4%      | 4%      | 5%      |
| Average<br>Year              | 2014                                        | 2014    | 2104    | 2014    | 2014    | 2014    | 2014    |
| Average<br>Days on<br>Market | 379                                         | 357     | 383     | 404     | 419     | 467     | 402     |
| Average<br>Airframe<br>Time  | 651                                         | 641     | 581     | 597     | 708     | 788     | 661     |
| TRANSACTIONS                 | 0                                           | 0       | 0       | 0       | 3       | TBD     | 3 TOTAL |