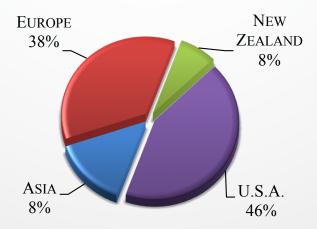

#### CURRENT GULFSTREAM G650/ER MARKET BY SELLER LOCATION

# GULFSTREAM G650/ER MARKET DETAILS AS OF OCTOBER 2017 ARRANGED BY LOCATION

| YEAR | DAYS ON<br>MARKET | ASK PRICE    | AIRFRAME TOTAL<br>TIME | LOCATION    |
|------|-------------------|--------------|------------------------|-------------|
| 2015 | 515               | \$62,500,000 | 674                    | Asia        |
| 2017 | 104               | \$65,250,000 | 35                     | Europe      |
| 2016 | 453               | \$66,950,000 | 150                    | Europe      |
| 2013 | 258               | \$45,500,000 | 834                    | Europe      |
| 2014 | 153               | \$53,900,000 | 1,382                  | Europe      |
| 2015 | 70                | \$54,995,000 | 1,570                  | Europe      |
| 2015 | 547               | \$59,500,000 | 706                    | New Zealand |
| 2016 | 411               | \$63,000,000 | 105                    | U.S.A.      |
| 2016 | 634               | \$62,850,000 | 125                    | U.S.A.      |
| 2013 | 411               | \$56,900,000 | 618                    | U.S.A.      |
| 2013 | 901               | \$50,000,000 | 922                    | U.S.A.      |
| 2013 | 770               | \$49,900,000 | 1,125                  | U.S.A.      |
| 2012 | 844               | \$52,950,000 | 2,002                  | U.S.A.      |