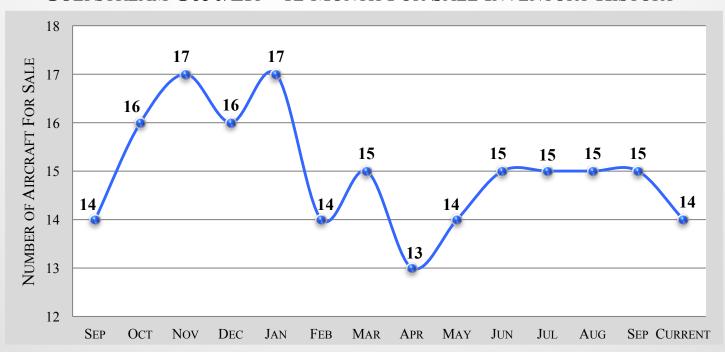

### GULFSTREAM G650/ER – 12 MONTH FOR SALE INVENTORY HISTORY

#### GULFSTREAM G650/ER – 6 MONTH MARKET HISTORY

| MONTH                        | MAY     | JUNE    | JULY    | AUG     | SEPT    | CURRENT | AVERAGE |
|------------------------------|---------|---------|---------|---------|---------|---------|---------|
| AVERAGE<br>ASK PRICE         | \$60.4M | \$59.7M | \$58.6M | \$58.7M | \$58.7M | \$57.8M | \$59.0M |
| Number For<br>Sale           | 14      | 15      | 15      | 15      | 15      | 14      | 15      |
| ACTIVE FLEET                 | 316     | 317     | 317     | 318     | 319     | 319     | 316     |
| PERCENTAGE<br>FOR SALE       | 4%      | 5%      | 5%      | 5%      | 6%      | 4%      | 5%      |
| AVERAGE<br>YEAR              | 2014    | 2014    | 2014    | 2104    | 2014    | 2014    | 2014    |
| AVERAGE<br>DAYS ON<br>MARKET | 342     | 379     | 357     | 383     | 404     | 419     | 381     |
| AVERAGE<br>AIRFRAME<br>TIME  | 639     | 651     | 641     | 581     | 597     | 708     | 636     |
| TRANSACTIONS                 | 0       | 0       | 0       | 0       | 0       | TBD     | 0 Total |