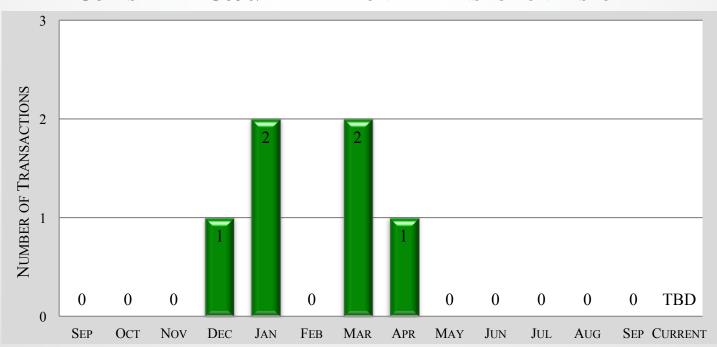

| 316     | 317     | 317     | 318     | 319     | 319     | 316     |
| PERCENTAGE<br>FOR SALE       | 4%      | 5%      | 5%      | 5%      | 6%      | 4%      | 5%      |
| AVERAGE<br>YEAR              | 2014    | 2014    | 2014    | 2104    | 2014    | 2014    | 2014    |
| AVERAGE<br>DAYS ON<br>MARKET | 342     | 379     | 357     | 383     | 404     | 419     | 381     |
| AVERAGE<br>AIRFRAME<br>TIME  | 639     | 651     | 641     | 581     | 597     | 708     | 636     |
| TRANSACTIONS                 | 0       | 0       | 0       | 0       | 0       | TBD     | 0 Total |

### GULFSTREAM G650/ER – 12 MONTH FOR SALE INVENTORY HISTORY





#### SEPTEMBER 2017

#### GULFSTREAM G650/ER - 12 MONTH ASKING PRICE TREND



#### GULFSTREAM G650/ER – 12 MONTH TRANSACTION HISTORY





#### SEPTEMBER 2017

### GULFSTREAM G650/ER – AIRCRAFT BLUE BOOK VALUATIONS

| YEAR   | Average<br>Retail | AVERAGE WHOLESALE | Trend        |
|--------|-------------------|-------------------|--------------|
| 2012ER | \$50,000,000      | \$44,378,000      | +\$1,776,000 |
| 2013ER | \$53,000,000      | \$47,040,000      | +\$2,662,000 |
| 2014ER | \$55,000,000      | \$48,815,000      | +\$887,000   |
| 2015ER | \$57,000,000      | \$50,590,000      | +\$887,000   |
| 2016ER | \$65,000,000      | \$57,691,000      | No Change    |
| 2017ER | \$72,500,000      | \$64,347,000      | No Change    |

### GULFSTREAM G650/ER – VREF VALUATIONS

| YEAR   | Average<br>Retail | AVERAGE WHOLESALE | Trend        |
|--------|-------------------|-------------------|--------------|
| 2012   | \$48,