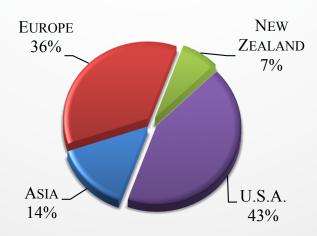

#### CURRENT GULFSTREAM G650/ER MARKET BY SELLER LOCATION

# GULFSTREAM G650/ER MARKET DETAILS AS OF SEPTEMBER 2017 ARRANGED BY LOCATION

| YEAR | DAYS ON<br>MARKET | ASK PRICE    | AIRFRAME TOTAL<br>TIME | LOCATION    |
|------|-------------------|--------------|------------------------|-------------|
| 2016 | 157               | \$64,000,000 | 284                    | Asia        |
| 2015 | 482               | \$62,500,000 | 674                    | Asia        |
| 2017 | 71                | \$65,750,000 | 35                     | Europe      |
| 2016 | 420               | \$66,950,000 | 150                    | Europe      |
| 2012 | 252               | \$45,500,000 | 797                    | Europe      |
| 2015 | 80                | \$54,995,000 | 1,345                  | Europe      |
| 2014 | 120               | \$53,900,000 | 1,382                  | Europe      |
| 2015 | 514               | \$59,500,000 | 706                    | New Zealand |
| 2016 | 378               | \$63,000,000 | 105                    | U.S.A.      |
| 2015 | 601               | \$62,850,000 | 125                    | U.S.A.      |
| 2013 | 378               | \$56,900,000 | 618                    | U.S.A.      |
| 2013 | 868               | \$50,000,000 | 815                    | U.S.A.      |
| 2013 | 737               | \$49,900,000 | 1,125                  | U.S.A.      |
| 2012 | 811               | \$52,950,000 | 1,754                  | U.S.A.      |