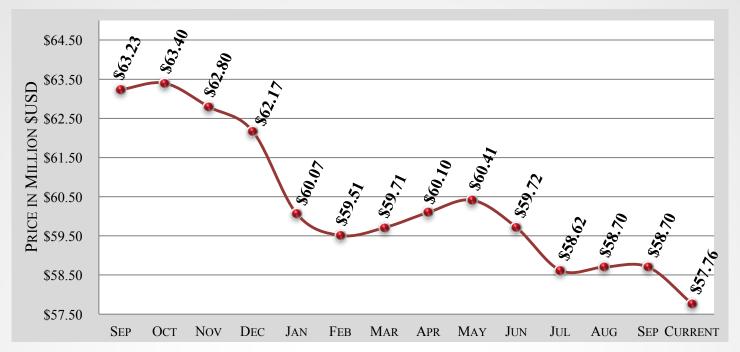

#### GULFSTREAM G650/ER - 12 MONTH ASKING PRICE TREND

#### GULFSTREAM G650/ER – 6 MONTH MARKET HISTORY

| MONTH                        | MAY     | JUNE    | JULY    | AUG     | SEPT    | CURRENT | AVERAGE |
|------------------------------|---------|---------|---------|---------|---------|---------|---------|
| AVERAGE<br>ASK PRICE         | \$60.4M | \$59.7M | \$58.6M | \$58.7M | \$58.7M | \$57.8M | \$59.0M |
| Number For<br>Sale           | 14      | 15      | 15      | 15      | 15      | 14      | 15      |
| ACTIVE FLEET                 | 316     | 317     | 317     | 318     | 319     | 319     | 316     |
| PERCENTAGE<br>FOR SALE       | 4%      | 5%      | 5%      | 5%      | 6%      | 4%      | 5%      |
| AVERAGE<br>YEAR              | 2014    | 2014    | 2014    | 2104    | 2014    | 2014    | 2014    |
| AVERAGE<br>DAYS ON<br>MARKET | 342     | 379     | 357     | 383     | 404     | 419     | 381     |
| AVERAGE<br>AIRFRAME<br>TIME  | 639     | 651     | 641     | 581     | 597     | 708     | 636     |
| TRANSACTIONS                 | 0       | 0       | 0       | 0       | 0       | TBD     | 0 Total |