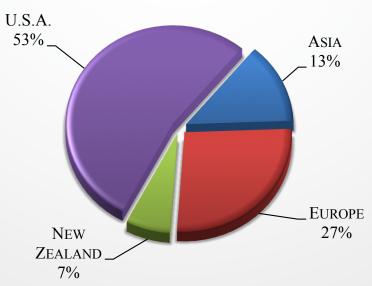

#### CURRENT GULFSTREAM G650/ER MARKET BY SELLER LOCATION

## GULFSTREAM G650/ER MARKET DETAILS AS OF AUGUST 2017 ARRANGED BY YEAR

| YEAR | DAYS ON<br>MARKET | ASK PRICE    | AIRFRAME TOTAL<br>TIME | LOCATION    |
|------|-------------------|--------------|------------------------|-------------|
| 2012 | 209               | \$47,000,000 | 761                    | Europe      |
| 2012 | 768               | \$52,950,000 | 1,754                  | U.S.A.      |
| 2013 | 694               | \$52,900,000 | 1,000                  | U.S.A.      |
| 2013 | 825               | \$50,000,000 | 815                    | U.S.A.      |
| 2013 | 737               | \$52,995,000 | 741                    | U.S.A.      |
| 2013 | 335               | \$59,000,000 | 618                    | U.S.A.      |
| 2014 | 77                | \$53,900,000 | 1,382                  | Europe      |
| 2015 | 439               | \$62,500,000 | 674                    | Asia        |
| 2015 | 558               | \$62,850,000 | 125                    | U.S.A.      |
| 2015 | 471               | \$59,500,000 | 706                    | New Zealand |
| 2016 | 377               | \$66,950,000 | 74                     | Europe      |
| 2016 | 91                | \$66,000,000 | 29                     | U.S.A.      |
| 2016 | 114               | \$64,000,000 | 140                    | Asia        |
| 2016 | 335               | \$63,000,000 | 105                    | U.S.A.      |
| 2017 | 28                | \$67,000,000 | 35                     | Europe      |

## GULFSTREAM G650/ER MARKET DETAILS AS OF AUGUST 2017 ARRANGED BY LOCATION

| YEAR | DAYS ON<br>MARKET | ASK PRICE    | AIRFRAME TOTAL<br>TIME | LOCATION    |
|------|-------------------|--------------|------------------------|-------------|
| 2016 | 114               | \$64,000,000 | 140                    | Asia        |
| 2015 | 439               | \$62,500,000 | 674                    | Asia        |
| 2017 | 28                | \$67,000,000 | 35                     | Europe      |
| 2016 | 377               | \$66,950,000 | 74                     | Europe      |
| 2012 | 209               | \$47,000,000 | 761                    | Europe      |
| 2014 | 77                | \$53,900,000 | 1,382                  | Europe      |
| 2015 | 471               | \$59,500,000 | 706                    | New Zealand |
| 2016 | 91                | \$66,000,000 | 29                     | U.S.A.      |
| 2016 | 335               | \$63,000,000 | 105                    | U.S.A.      |
| 2015 | 558               | \$62,850,000 | 125                    | U.S.A.      |
| 2013 | 335               | \$59,000,000 | 618                    | U.S.A.      |
| 2013 | 737               | \$52,995,000 | 741                    | U.S.A.      |
| 2013 | 825               | \$50,000,000 | 815                    | U.S.A.      |
| 2013 | 694               | \$52,900,000 | 1,000                  | U.S.A.      |
| 2012 | 768               | \$52,950,000 | 1,754                  | U.S.A.      |