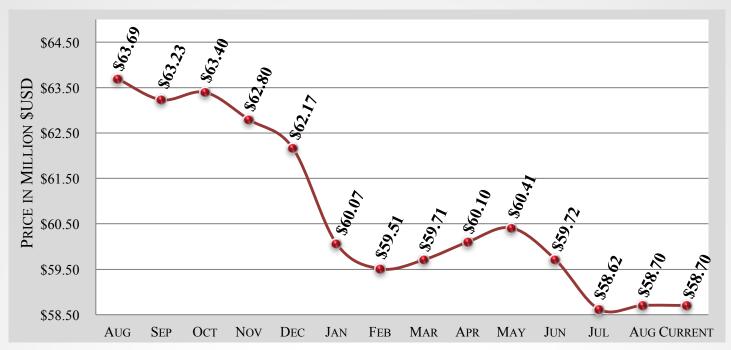

#### GULFSTREAM G650/ER - 12 MONTH ASKING PRICE TREND

#### GULFSTREAM G650/ER – 6 MONTH MARKET HISTORY

| MONTH                        | APR     | MAY     | JUNE    | JULY    | AUGUST  | CURRENT | AVERAGE |
|------------------------------|---------|---------|---------|---------|---------|---------|---------|
| AVERAGE<br>ASK PRICE         | \$60.1M | \$60.4M | \$59.7M | \$58.6M | \$58.7M | \$58.7M | \$59.5M |
| Number For<br>Sale           | 13      | 14      | 15      | 15      | 15      | 15      | 15      |
| ACTIVE FLEET                 | 310     | 316     | 317     | 317     | 318     | 319     | 316     |
| PERCENTAGE<br>FOR SALE       | 4%      | 4%      | 5%      | 5%      | 5%      | 6%      | 5%      |
| Average<br>Year              | 2014    | 2014    | 2014    | 2014    | 2104    | 2014    | 2014    |
| AVERAGE<br>DAYS ON<br>MARKET | 303     | 342     | 379     | 357     | 383     | 404     | 361     |
| AVERAGE<br>AIRFRAME<br>TIME  | 704     | 639     | 651     | 641     | 581     | 597     | 636     |
| TRANSACTIONS                 | 1       | 0       | 0       | 0       | 0       | TBD     | 1 Total |