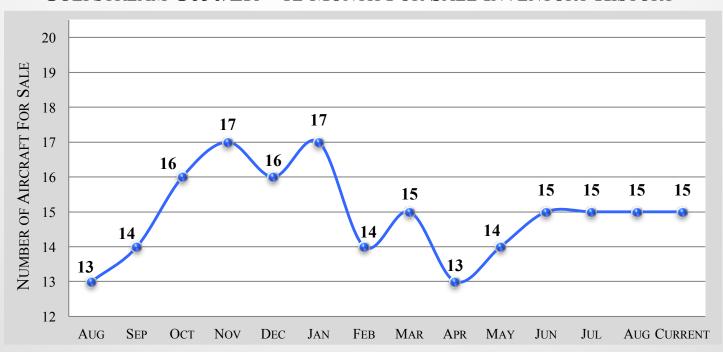

#### GULFSTREAM G650/ER – 12 MONTH FOR SALE INVENTORY HISTORY

#### GULFSTREAM G650/ER – 6 MONTH MARKET HISTORY

| MONTH                        | APR     | MAY     | JUNE    | JULY    | AUGUST  | CURRENT | AVERAGE |
|------------------------------|---------|---------|---------|---------|---------|---------|---------|
| AVERAGE<br>ASK PRICE         | \$60.1M | \$60.4M | \$59.7M | \$58.6M | \$58.7M | \$58.7M | \$59.5M |
| Number For<br>Sale           | 13      | 14      | 15      | 15      | 15      | 15      | 15      |
| ACTIVE FLEET                 | 310     | 316     | 317     | 317     | 318     | 319     | 316     |
| PERCENTAGE<br>FOR SALE       | 4%      | 4%      | 5%      | 5%      | 5%      | 6%      | 5%      |
| Average<br>Year              | 2014    | 2014    | 2014    | 2014    | 2104    | 2014    | 2014    |
| AVERAGE<br>DAYS ON<br>MARKET | 303     | 342     | 379     | 357     | 383     | 404     | 361     |
| AVERAGE<br>AIRFRAME<br>TIME  | 704     | 639     | 651     | 641     | 581     | 597     | 636     |
| TRANSACTIONS                 | 1       | 0       | 0       | 0       | 0       | TBD     | 1 Total |