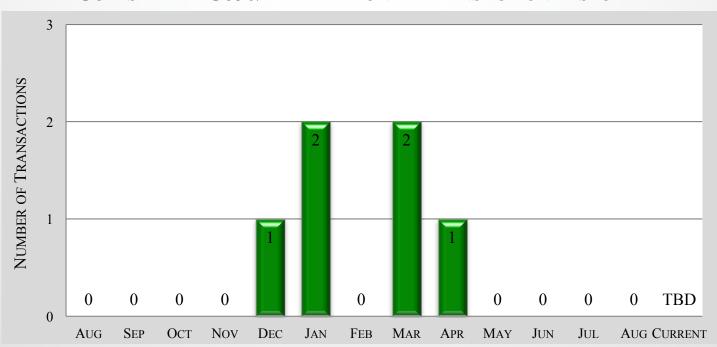

#### GULFSTREAM G650/ER - 12 MONTH TRANSACTION HISTORY

#### GULFSTREAM G650/ER – 6 MONTH MARKET HISTORY

| MONTH                        | APR     | MAY     | JUNE    | JULY    | AUGUST  | CURRENT | AVERAGE |
|------------------------------|---------|---------|---------|---------|---------|---------|---------|
| AVERAGE<br>ASK PRICE         | \$60.1M | \$60.4M | \$59.7M | \$58.6M | \$58.7M | \$58.7M | \$59.5M |
| Number For<br>Sale           | 13      | 14      | 15      | 15      | 15      | 15      | 15      |
| ACTIVE FLEET                 | 310     | 316     | 317     | 317     | 318     | 319     | 316     |
| PERCENTAGE<br>FOR SALE       | 4%      | 4%      | 5%      | 5%      | 5%      | 6%      | 5%      |
| Average<br>Year              | 2014    | 2014    | 2014    | 2014    | 2104    | 2014    | 2014    |
| AVERAGE<br>DAYS ON<br>MARKET | 303     | 342     | 379     | 357     | 383     | 404     | 361     |
| AVERAGE<br>AIRFRAME<br>TIME  | 704     | 639     | 651     | 641     | 581     | 597     | 636     |
| TRANSACTIONS                 | 1       | 0       | 0       | 0       | 0       | TBD     | 1 Total |