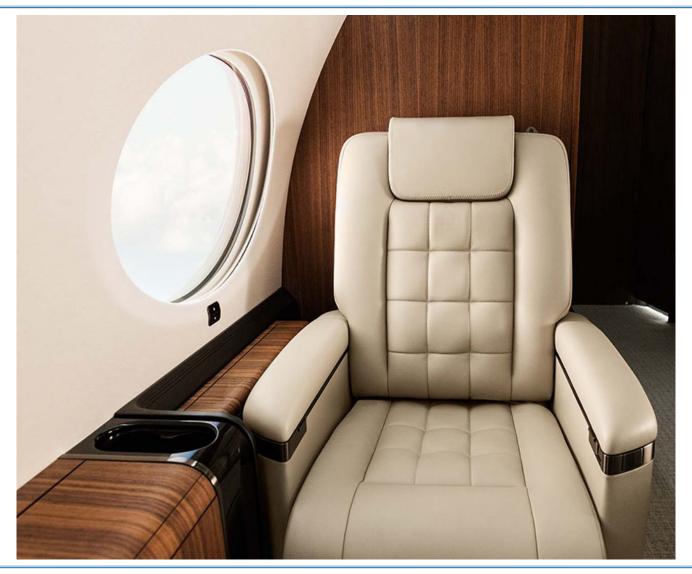

## **INTERIOR**

- 14 Passenger Configuration
- Forward Crew Rest
- Forward Galley
- Two Three (3) Place Divans
- Four (4) Place Clubs
- High Temperature Oven, Microwave
- Chiller, Coffee Maker