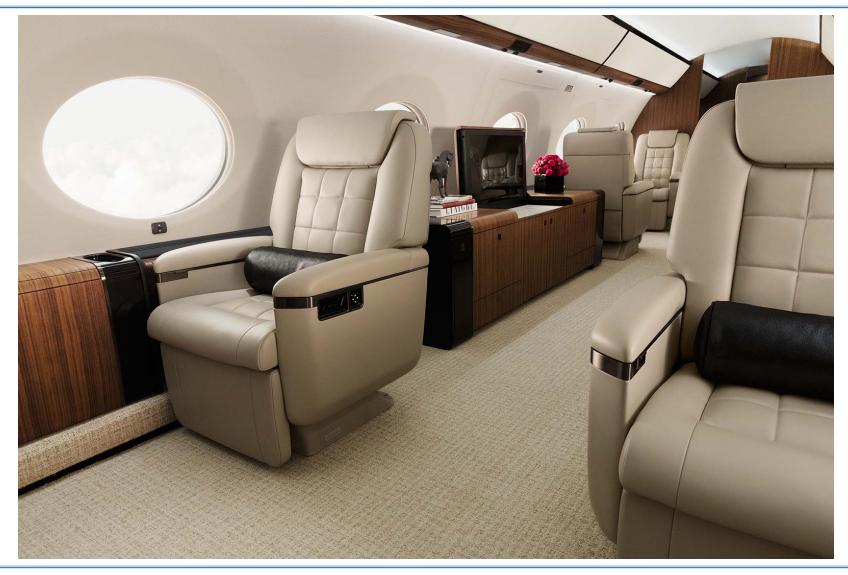

## **INTERIOR**

- 14 Passenger Configuration
- Forward Crew Rest
- Forward Galley
- Two Three (3) Place Divans
- Four (4) Place Clubs
- High Temperature Oven, Microwave
- Chiller, Coffee Maker