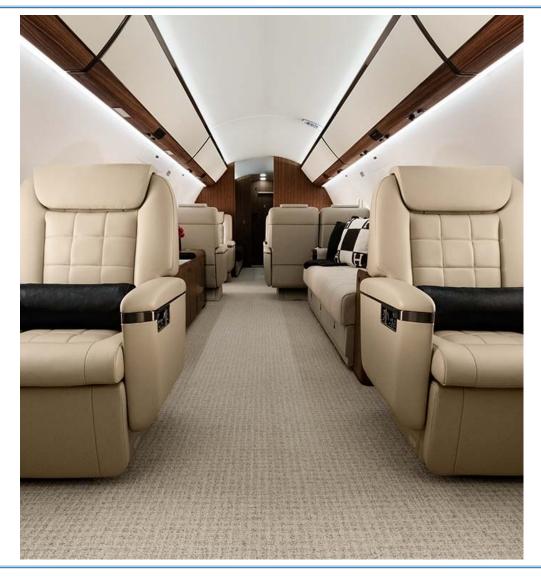

## **INTERIOR**

- 14 Passenger Configuration
- Forward Crew Rest
- Forward Galley
- Two Three (3) Place Divans
- Four (4) Place Clubs
- High Temperature Oven, Microwave
- Chiller, Coffee Maker