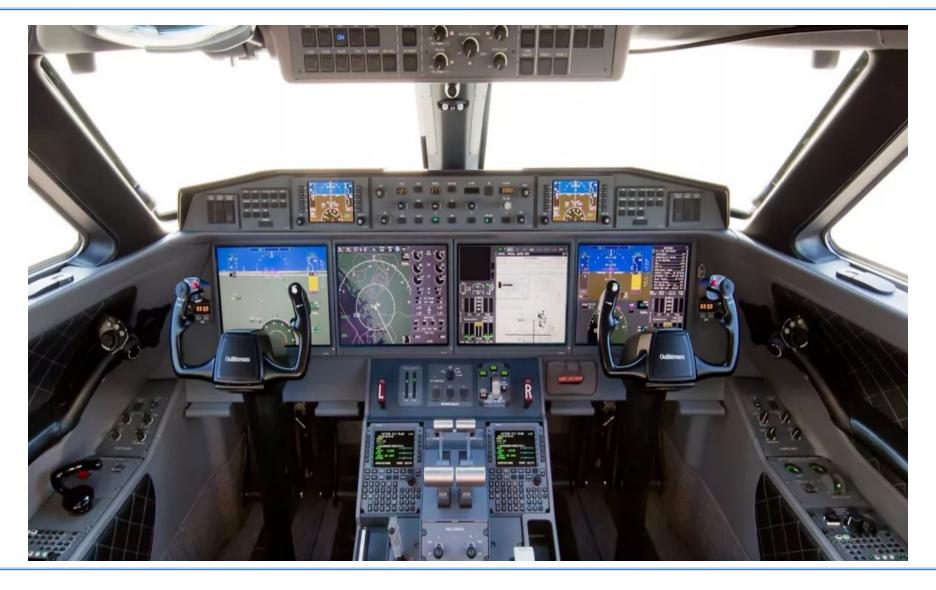

#### **AVIONICS**

- Honeywell Primus Epic PlaneView Avionics Suite
- 4 Flat Panel LCD Electronic Display Units
- Dual Cursor Control Devices (CCDs)
- Flight Management System
- Dual Automatic Guidance Panels
- Dual Autothrottles
- Triple Inertial Reference Systems (IRS)
- Dual Global Positioning Systems (GPS)
- Head Up Display (HUD)
- Enhanced Vision System (EVS)
- Data Loading LAN Management Unit (DLMU)
- Cockpit Printer (Datalink, Maintenance & FMS Data)
- HF & VHF Communications
- Traffic Collision Avoidance System (TCAS)
- Color Weather Radar
- FANS 1/A+

# **AVIONICS CONTINUED**

- ADS-B Out V2 (DO-260B)
- Radio Altimeter
- Satellite Communications System (SATCOM)
- Enhanced Ground Proximity Warning System (EGPWS)
- Emergency Locator Transmitter
- Weather Uplink
- Flight Data Recorder System (FDR)
- Cockpit Voice Recorder
- Central Maintenance Computer (CMC)
- Health & Trend Monitoring System (AHTMS)